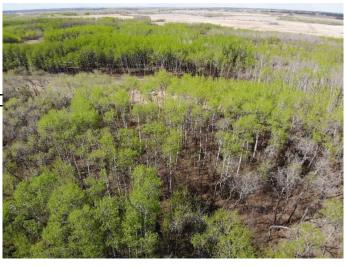

### \$100,400

0 Bedroom, 0.00 Bathroom, Land on 5.02 Acres

NONE, Rural Wainwright No. 61, M.D. of, Alberta

Well treed vacant 5.02 acre lot in new development of Austin Acres. West of Wainwright to RR 73 and south 1 mile on east side of road. Price is subject to GST. LOT #9