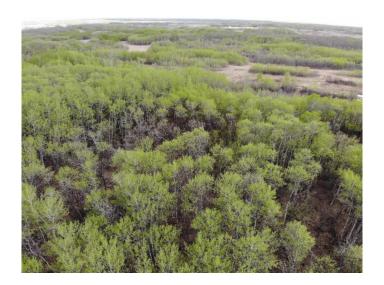

### \$100,400

0 Bedroom, 0.00 Bathroom, Land on 5.02 Acres

NONE, Rural Wainwright No. 61, M.D. of, Alberta

Well treed vacant 5.02 acre lot in new development of Austin Acres. West of Wainwright to RR 73 and south 1 mile on east side of road. Price is subject to GST. LOT #9