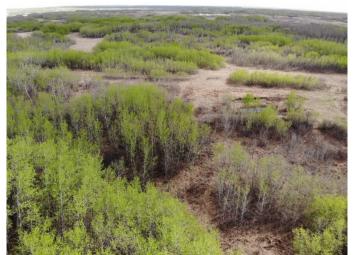

### \$100,400

0 Bedroom, 0.00 Bathroom, Land on 5.02 Acres

NONE, Rural Wainwright No. 61, M.D. of, Alberta

Well treed vacant 5.02 acre lot in new development of Austin Acres. West of Wainwright to RR 73 and south 1 mile on east side of road. Price is subject to GST. LOT #9