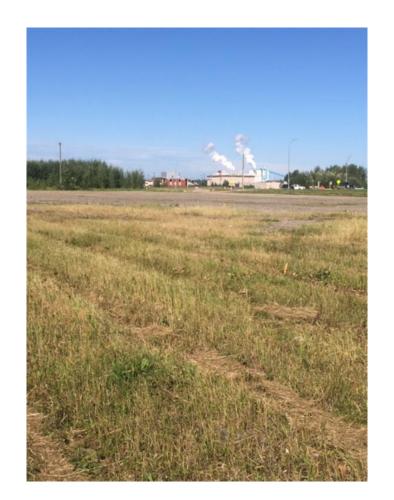

## \$1,681,500

0 Bedroom, 0.00 Bathroom, Land on 11.21 Acres

NONE, Whitecourt, Alberta

Prime downtown location and large lot for a strip mall or gas station restaurant grocery chain.,car dealership etc. Lot is basically gravel and top loaded ready for surfacing and building. all city services are on paved 49 ave. Vendor is a developer and prepared to complete the development. additional 6.69 acres across the road is part of the legal plan. A1143500