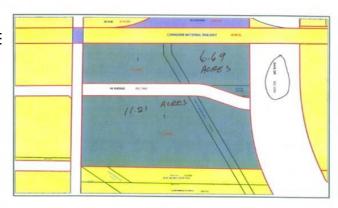

## \$1,681,500

0 Bedroom, 0.00 Bathroom, Land on 11.21 Acres

NONE, Whitecourt, Alberta

Prime downtown location and large lot for a strip mall or gas station restaurant grocery chain.,car dealership etc. Lot is basically gravel and top loaded ready for surfacing and building. all city services are on paved 49 ave. Vendor is a developer and prepared to complete the development. additional 6.69 acres across the road is part of the legal plan. A1143500