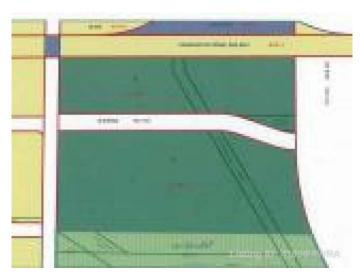

### \$1,003,500

0 Bedroom, 0.00 Bathroom, Commercial on 6.69 Acres

NONE, Whitecourt, Alberta

Prime downtown location for a strip mall or gas/food outlet, motel or car dealership Across the road, is additional 11.21 acres as part of the title. reference to additional listing. 4933 B Dahl dr.A1143535

## **Community Information**

Address 4933 A Dahl Drive Drive

Subdivision NONE

City Whitecourt

County Woodlands County

Province Alberta
Postal Code T7X 1X6