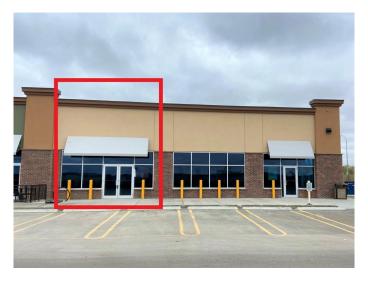

# \$28 - 8406 Resources Road, Grande Prairie

MLS® #A1141858

#### \$28

0 Bedroom, 0.00 Bathroom, Commercial on 0.00 Acres

NONE, Grande Prairie, Alberta

This space is well situated on the corner of Resources Road and 84th avenue next to an extremely busy Starbucks location that is in close proximity to a number of schools and a large residential area. This is a high traffic location which has great exposure and offers both building and pylon signage. This location is sure to get your business noticed. Call your Commercial Realtor© today to book a viewing. (Base Rent: \$28 PSF = \$3,063.67 per month, Additional Rent: \$17.05 PSF = \$1,865.55 per month - Total Monthly obligation: \$4,929.22 plus GST.