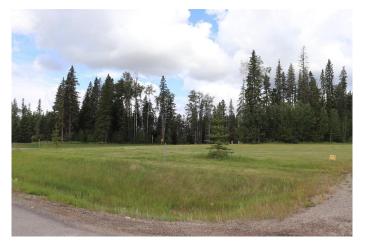

## \$85,000

0 Bedroom, 0.00 Bathroom, Land on 2.89 Acres

NONE, Rural Yellowhead County, Alberta

Gated Community in a private paved subdivision. The property has underground services to the property line which consists of power, gas, telephone and high speed internet. Each property owner responsible for the well and septic.