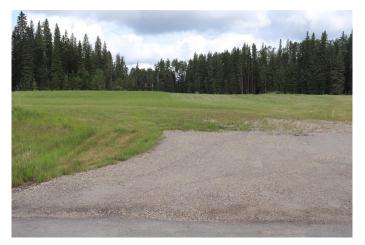

## \$85,000

0 Bedroom, 0.00 Bathroom, Land on 2.52 Acres

NONE, Rural Yellowhead County, Alberta

Private Subdivision in a gated community about 2 miles from town. Lot has underground services to property line which consists of power, gas, telephone and high speed internet. Property owner responsible for septic and well. Subdivision is paved.