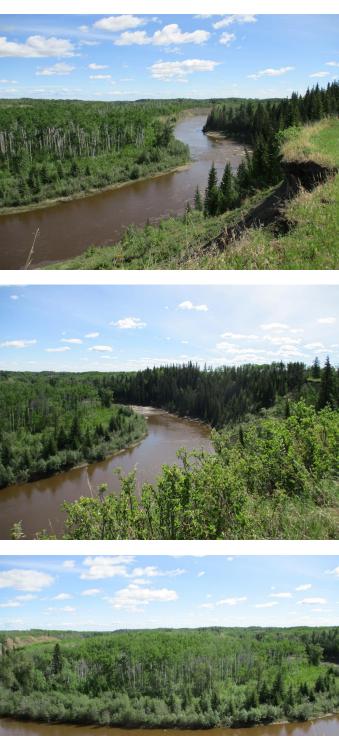

### \$89,000

0 Bedroom, 0.00 Bathroom, Land on 8.95 Acres

NONE, Rural Northern Lights, County of, Alberta

"Acreage with a View" Fully developed acreage over looking the Notikewin River! This 8.95 acre acreage is ready for your new home or cabin with lots of space for your pets or hobby farm! Enjoy the designated walking paths along the river and treed areas! Drive way has been built, graveled and trees have been planted! Power & co-op water have been installed and paid for natural gas is available! Only 1.5 miles north and East of Manning AB.

### Exterior

Lot Description Cleared, Open Lot, Creek/River/Stream/Pond