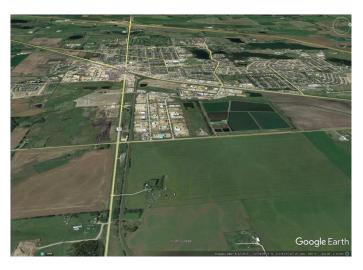

### \$7,995,000

0 Bedroom, 0.00 Bathroom, Land on 143.12 Acres

Wolf Creek Industrial Park, Lacombe, Alberta

Prime industrial site on highway 12 on the east side of the City of Lacombe, one half mile of rail access suitable for in-out siding with multiple tracks, good access to QEII freeway via highway 12 and highway 2A, full municipal services available on 34 street on the west side of site, industrial zoning designated with a wide variety of uses including rail, outline plan approved, town planners open to a land adjustment to mixed use, multi-generational residential acreages with a business component, storm water and geotechnical planning has been completed, flat parcel of 143.12 acres without pipelines or wetland areas, seller will carry financing and will consider a joint venture