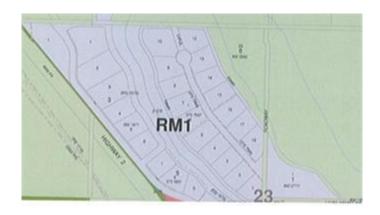

# \$243,000

0 Bedroom, 0.00 Bathroom, Land on 3.24 Acres

NONE, Rural Northern Sunrise County, Alberta

High exposure industrial lots conveniently located just off Highway 2. Excellent highway access. Lots ranging from 2.43 to 3.14 acres. Seller is involved with the construction of steel buildings and structures and is willing to build to suit.

# **Additional Information**

| Date Listed    | August 13th, 2020 |
|----------------|-------------------|
| Days on Market | 1698              |
| Zoning         | RM                |