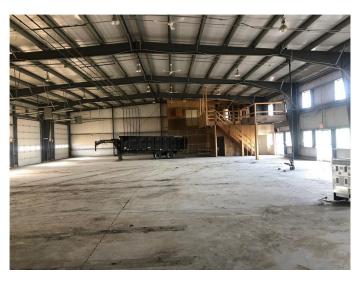

#### \$2,100,000

0 Bedroom, 0.00 Bathroom, Commercial on 2.16 Acres

Abilds Industrial Park, Rural Foothills County, Alberta

INVESTMENT OPPORTUNITY ......FULLY LEASED 12,000 SQ FT STEEL FRAME SHOP on 2.16 ACRES AVAILABLE FOR SALE . Property features CLEAR SPAN STEEL STRUCTURE BUILDING of 150' X 80' with 20 FT + CEILING / 3PH w/800 AMP /6 @ 14' X 14 ' OVERHEAD DOORS/ 4 @ 2pc washrooms / YARD is fully gravelled with SECURITY Chain link FENCE and YARD LIGHT /MAIN floor office of 760 sq ft PLUS MEZZANINE office of 830 sq ft with kitchenette with BIG WEST MOUNTAIN VIEWS /NO BUSINESS TAXES and LOW PROPERTY TAXES / LOCATED north of Cargill Foods with good access onto #2 HWY via Aldersyde or 498 th Ave OVERPASSES .

### Exterior

| Exterior Features | Private Yard |
|-------------------|--------------|
| Roof              | Metal        |
| Construction      | Metal Frame  |