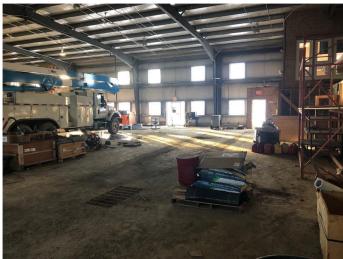

#### \$2,100,000

0 Bedroom, 0.00 Bathroom, Commercial on 2.16 Acres

Abilds Industrial Park, Rural Foothills County, Alberta

INVESTMENT OPPORTUNITY ......FULLY LEASED 12,000 SQ FT STEEL FRAME SHOP on 2.16 ACRES AVAILABLE FOR SALE . Property features CLEAR SPAN STEEL STRUCTURE BUILDING of 150' X 80' with 20 FT + CEILING / 3PH w/800 AMP /6 @ 14' X 14 ' OVERHEAD DOORS/ 4 @ 2pc washrooms / YARD is fully gravelled with SECURITY Chain link FENCE and YARD LIGHT /MAIN floor office of 760 sq ft PLUS MEZZANINE office of 830 sq ft with kitchenette with BIG WEST MOUNTAIN VIEWS /NO BUSINESS TAXES and LOW PROPERTY TAXES / LOCATED north of Cargill Foods with good access onto #2 HWY via Aldersyde or 498 th Ave OVERPASSES .

### Exterior

| Exterior Features | Private Yard |
|-------------------|--------------|
| Roof              | Metal        |
| Construction      | Metal Frame  |