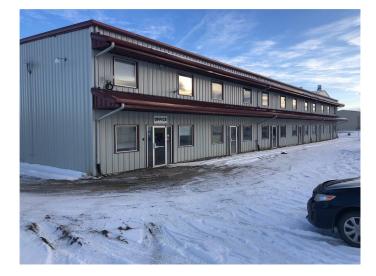

#### \$2,100,000

0 Bedroom, 0.00 Bathroom, Commercial on 2.16 Acres

Abilds Industrial Park, Rural Foothills County, Alberta

INVESTMENT OPPORTUNITY ......FULLY LEASED 12,000 SQ FT STEEL FRAME SHOP on 2.16 ACRES AVAILABLE FOR SALE . Property features CLEAR SPAN STEEL STRUCTURE BUILDING of 150' X 80' with 20 FT + CEILING / 3PH w/800 AMP /6 @ 14' X 14 ' OVERHEAD DOORS/ 4 @ 2pc washrooms / YARD is fully gravelled with SECURITY Chain link FENCE and YARD LIGHT /MAIN floor office of 760 sq ft PLUS MEZZANINE office of 830 sq ft with kitchenette with BIG WEST MOUNTAIN VIEWS /NO BUSINESS TAXES and LOW PROPERTY TAXES / LOCATED north of Cargill Foods with good access onto #2 HWY via Aldersyde or 498 th Ave OVERPASSES .

### Exterior

| Exterior Features | Private Yard |
|-------------------|--------------|
| Roof              | Metal        |
| Construction      | Metal Frame  |